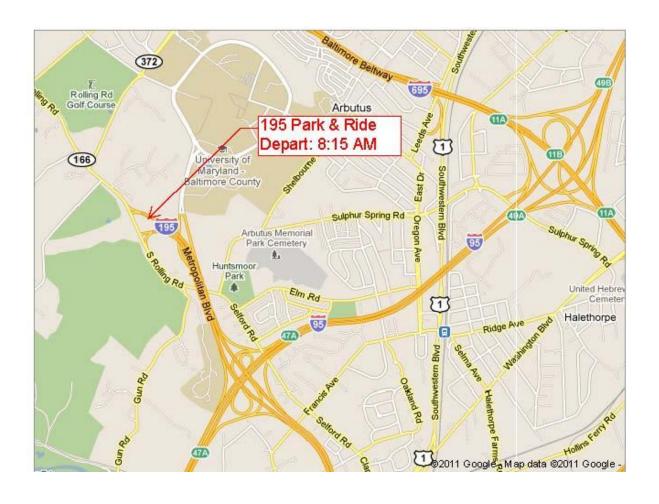

## **ROUTE 195 PARK & RIDE**

#### **Trip Schedule:**

| 07:15 AM<br>07:30 AM | Begin boarding bus Depart from the Timonium Park & Ride                      |
|----------------------|------------------------------------------------------------------------------|
| 08:00 AM             | Bus scheduled to arrive at Route 195 Park & Ride Boarding begins immediately |
| 08:15 AM             | Depart from the Route 195 Park & Ride                                        |
| 09:45 AM             | Estimated arrival at the National Museum of the Marine Corps                 |
| 12:00 Noon           | Catered Buffet Lunch in the Museum Mess Hall (2 <sup>nd</sup> Level)         |
| 03:45 PM<br>04:00 PM | Begin boarding bus for return trip  Depart for return trip                   |
| 04.00 FW             | Depart for return trip                                                       |
| 05:30 PM             | Drop off at the Route 195 Park & Ride                                        |
| 06:00 PM             | Drop off at the Timonium Park & Ride                                         |