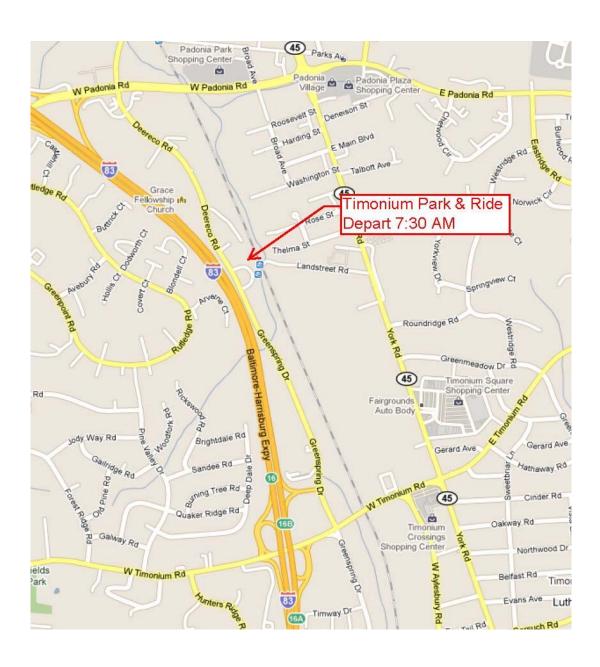

### **TIMONIUM PARK & RIDE**

#### **Trip Schedule:**

| 07:15 AM<br>07:30 AM | Begin boarding bus Depart from the Timonium Park & Ride                      |
|----------------------|------------------------------------------------------------------------------|
| 08:00 AM             | Bus scheduled to arrive at Route 195 Park & Ride Boarding begins immediately |
| 08:15 AM             | Depart from the Route 195 Park & Ride                                        |
| 09:45 AM             | Estimated arrival at the National Museum of the Marine Corps                 |
| 12:00 Noon           | Catered Buffet Lunch in the Museum Mess Hall (2 <sup>nd</sup> Level)         |
| 03:45 PM<br>04:00 PM | Begin boarding bus for return trip  Depart for return trip                   |
| 04.00 FW             | Depart for return trip                                                       |
| 05:30 PM             | Drop off at the Route 195 Park & Ride                                        |
| 06:00 PM             | Drop off at the Timonium Park & Ride                                         |