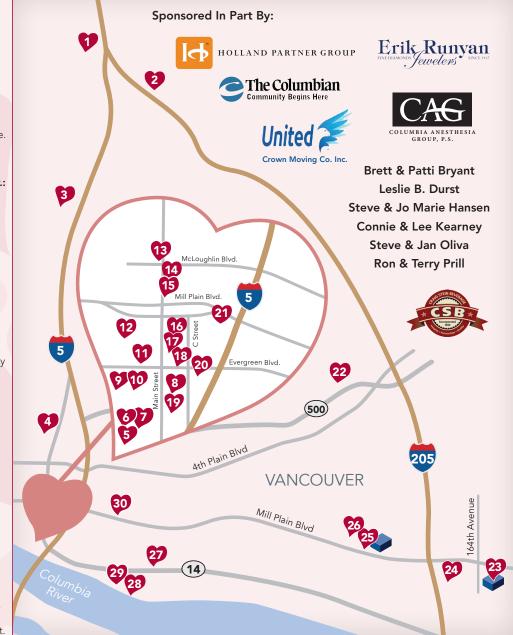

## He Art Locations and Map

## ♥ HeArt Artist

- DeWitt Construction: 13909 NE 10th Ave. Sponsor: DeWitt Construction ♥ Elizabeth Steinbaugh
- 2 ManorCare Salmon Creek: 2811 NF 139th St Sponsor: ManorCare Salmon Creek
  - Lynsey Keating
- Highgate Senior Living: 9803 NE Hazel Dell Ave. Sponsor: Highgate Senior Living ♥ Cynthia Heise
- PeaceHealth Southwest Memorial Health Ctr.: 100 E 33rd St. Sponsor: Jean C. Rahn ♥ Michelle Allen
- The Hilton Vancouver: 301 W 6th St. Sponsor: Holland Partner Group ♥ Janice Arnold & Helen Arnold
- Esther Short Park: W. 8th & Columbia St. Sponsor: Schwabe, Williamson & Wyatt ♥ Karen Kessler
- Heritage Bank: 700 Washington St. Sponsor: Heritage Bank Michael Smith
- Bank of America Financial Ctr.: 805 Broadway Sponsor: Leslie B. Durst ♥ K. C. Madsen
- Heritage Place: 300 W 8th St. Sponsor: Connie & Lee Kearney ♥ Amelia Opie
- 10 Erik Runyan Jewelers: 900 Washington St. Sponsor: Alpine Auto Body ♥ Al Pine
- 11 Java House: 210 W Evergreen Blvd. Sponsor: The Columbian ♥ Brett Superstar
- 12 St. James Catholic Church: 218 W 12th St. Sponsor: Alan Yordy & Joan Kropf Bev Jozwiak
- 13 Wells Fargo: 1800 Main St. Sponsor: Wells Fargo 🛡 k. rick
- 14 US Bank: 1607 Main St. Sponsor: US Bank ♥ Christopher B. Mooney
- 15 Clark County Historical Society: 1511 Main St. Sponsor: George & Cindy Middleton ♥ Leah Jackson
- 16 BergerABAM: 1111 Main St. Sponsor: BergerABAM Sam G.R. Jones & Alan Klukis
- 17 Niche Wine And Art: 1013 Main St. Sponsor: Anne John ♥ JP Public
- 18 Kiggins Theater: 1011 Main St. Sponsor: Janis & Dan Wyatt Sharri Bowens LaPierre
- 19 M.J. Murdock Executive Plaza Bldg: 703 Broadway St. ♥ William Park Sponsor: Jim Martin & the Murdock Trust
- 20 Vancouver Community Library: 901 C St. Sponsor: Jan & Steve Oliva ♥ Jennifer Williams

- 21 Vancouver Entryway: 400 E Mill Plain Blvd. Sponsor: Terry & Ron Prill ♥ Elida Field
- 22 The Heathman Lodge: 7801 NE Greenwood Dr. Sponsor: Fort Vancouver Convalescent Center ♥ Vicki Wilson & John Larsen
- 23 PeaceHealth Shared Services Center: 1115 SE 164th Ave. Sponsor: PacTrust Erin Dengerink
- 24 Cascade Park Care Center: 801 SE Park Crest Ave. ♥ Cynthia Heise Sponsor: Cascade Park Care Center
- 25 PeaceHealth Southwest Medical Center: 400 NE Mother Joseph Place Sponsor: Joe & Robin Kortum Susan Jordan Harlan

- 26 The Vancouver Clinic: 700 NE 87th Ave. Sponsor: The Vancouver Clinic Anne John
- 27 Grand Central: 2520 Columbia House Blvd. Sponsor: George & Elaine Killian Anne John
- 28 Beaches Restaurant: 1919 SE Columbia River Dr. Sponsor: Beaches Charity Fund Anne John
- 29 C.E. John Company: 1701 SE Columbia Dr. Sponsor: C.E. John Company Cam Suttles
- **30** Ray Hickey Hospice House: 2112 E Mill Plain Blvd. Sponsor: Brett & Patti Bryant ♥ Judi L. Whiting