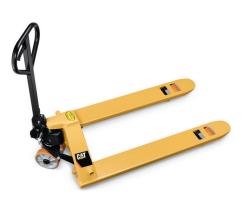

# Hand Pallet Trucks

Capacity: 5,500 lb

#### **Features**

- Reinforced ergonomic handle
- Polyurethane steer wheels
- Polyurethane load rollers
- Entry/exit roller system
- Twelve grease zerks at the pivot points
- Adjustable push rods

## \$279.000

Price available until July 31, 2013

| Dimensions (inch/mm)  | Capacity (lb/kg) | Part Number |
|-----------------------|------------------|-------------|
| 27"x 48" (685 x 1220) | 5,500 (2,500)    | A400002748  |