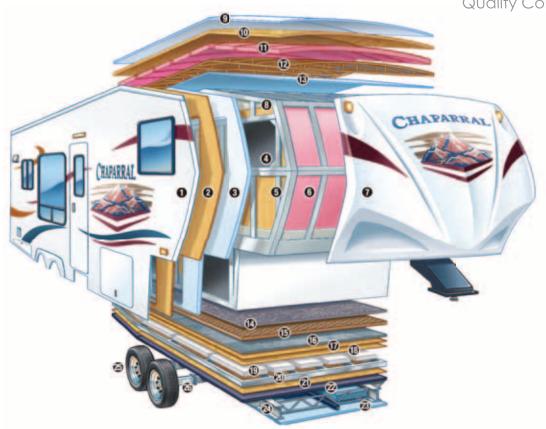

## WALL CONSTRUCTION

- 1. Gel-coated fiberglass exterior
- 2. 1/8" lauan wood backer
- 3. Hi-density block foam insulation
- 4. Radius window corner blocks
- 5. 2" welded aluminum sidewall studs
- 6. Fiberglass batten insulation
- 7. High-gloss front fiberglass cap
- 8. Metal backing strips

#### **ROOF CONSTRUCTION**

- 9. One-piece EPDM rubber roof with 12-year warranty
- 10. 3/8" fully walkable roof decking
- 11. Fiberglass batten insulation
- 12. 5" roof trusses
- 13. 1/8" ceiling decking with vinyl protection

## FLOOR CONSTRUCTION (R14)

- 14. Residential grade carpet with stain protection
- 15. Residential grade carpet padding
- 16. Residential grade linoleum
- 17. 1/8" lauan wood backer
- 18. 2nd 1/8" lauan wood backer
- 19. Hi-density block foam insulation
- 20. 2" welded aluminum floor joists
- 21. 1/8" lauan wood backer
- 22. Darco floor bond (main floor)
- 23. Polypropylene fully enclosed sub-floor

#### **TIRES AND CHASSIS**

- 24. 10" or 8" steel "powder coated" I-beam frame
- 25. 15" or 16" radial tires
- 26. EZ Lube axles