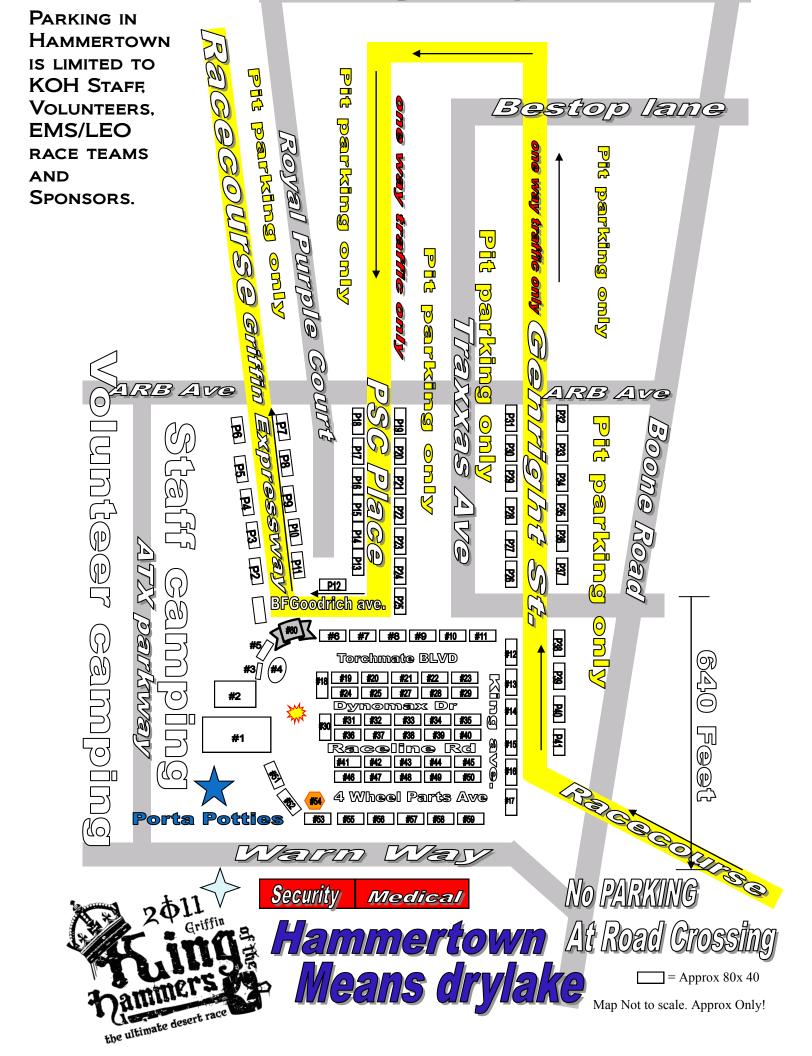

Hammerking productions Inc. will facilitate delivery, set up, and removal of pit tents for registered drivers in the 2011 Griffin King of the Hammers by a 3rd party contractor. Tents will be delivered and set up leading up to the 6th of February 2011 in predetermined locations. (please see attached diagram.) Pit tents are pre order only. Pit tent locations will be available on a first come first served basis and have limited availability. When your registration form and payment is received your location will be reserved. If your requested spot has already been reserved we will move to your next choice . If all your choices have been reserved we will contact you regarding availability. For questions regarding availability please contact Jeff Knoll 951 453 4035.

Standard spots, P14, P15, P16, P16, P17, P18, P19, P20, P21, P22, P23, P26, P27, P28, P29, P30, P31, P32, P33, P34, P35, P36, and P37

Reserved Pit tent locations include approximately 80 feet of pit road frontage including the tent. Due to weather and unknown conditions on the means dry lake bed Hammerking may be forced to amend the pit row frontage to accommodate all teams . Larger teams should consider locations that will allow an appropriate amount of room to park behind the tent location. Please respect your neighbors parking, ingress, and egress when you set up your camp. Please do not park in the race course or access roads. In an effort to keep non race vehicles off the pit road we ask you help us by keeping access roads clear at all times. Team may share Pit tents but please consider your neighbors parking.