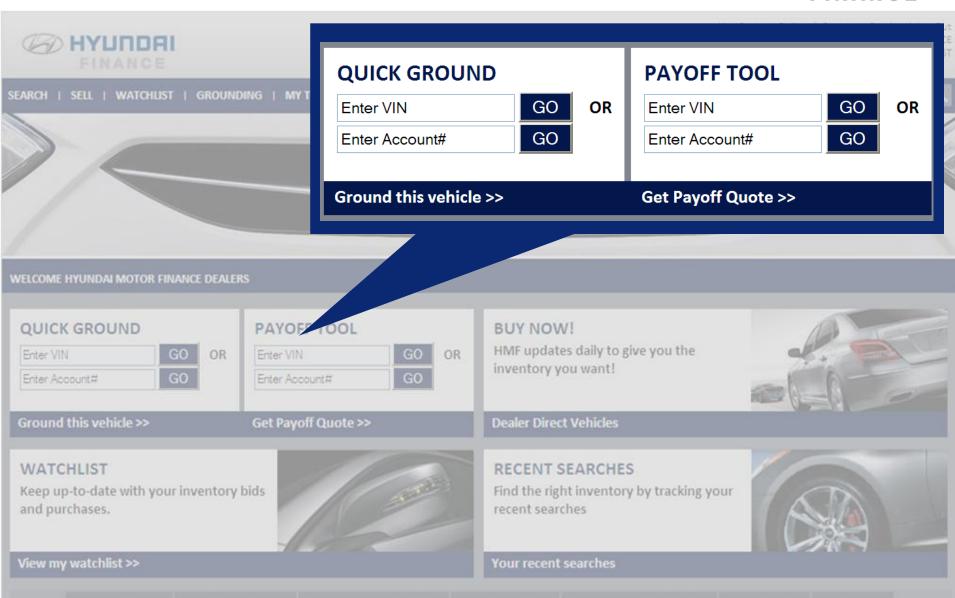

#### WELCOME HYUNDAI MOTOR FINANCE DEALERS

#### QUICK GROUND

Enter VIN GO OR GO Enter Account#

#### PAYOFF TOOL

Enter VIN GO OR GO Enter Account#

#### **BUY NOW!**

HMF updates daily to give you the inventory you want!

Ground this vehicle >>

Get Payoff Quote >>

#### **Dealer Direct Vehicles**

#### WATCHLIST

Keep up-to-date with your inventory bids and purchases.

#### RECENT SEARCHES

Find the right inventory by tracking your recent searches

View my watchlist >>

Your recent searches

User Administrator Administrator Reports Frequently Asked Questions Terms & Conditions Contact Us | 1-888-512-7711 User Guide Link Video Tutorial

© 2013 Hyundai Capital America

POWERED BY OPENLANE

Quick ground and payoff tool

### Quick ground and payoff tool

| QUICK GROUND           |    |    | PAYOFF TOOL         |    |    |
|------------------------|----|----|---------------------|----|----|
| Enter VIN              | GO | OR | Enter VIN           | GO | OR |
| Enter Account#         | GO |    | Enter Account#      | GO |    |
| Ground this vehicle >> |    |    | Get Payoff Quote >> |    |    |

**QUICK GROUND** option is available from the home page or by going to the "Grounding" tab at the top of the page

Enter the VIN (all 17 digits) or the Lessee Account Number

**Best Practices** 