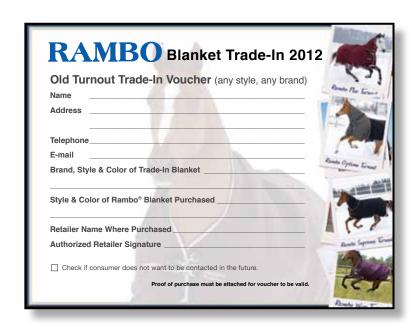

# RAMBO Blanket Trade-In 2012

Old Turnout Trade-In Voucher (any style, any brand)

Rambo Plus Turnan

| Name                                                             |     |
|------------------------------------------------------------------|-----|
| Address                                                          |     |
| Telephone                                                        |     |
| E-mail                                                           |     |
| Brand, Style & Color of Trade-In Blanket                         |     |
| Style & Color of Rambo® Blanket Purchased                        | 400 |
| Retailer Name Where Purchased                                    |     |
| Authorized Retailer Signature                                    |     |
| ☐ Check if consumer does not want to be contacted in the future. |     |

Rambo Optimo Turnout

Rambo Supreme Turnout

Rambo Win Time

Proof of purchase must be attached for voucher to be valid.