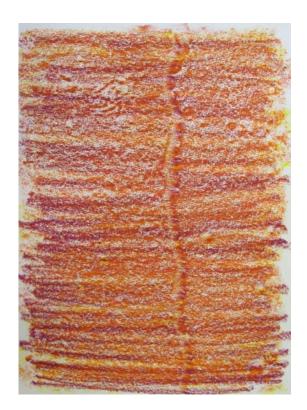

The works being shown are 'studio-rubbings' in which Falls documents the intricacies and crevices of the floors, walls, and windows of his studio by rubbing pastels on paper over the various textures. The results are bright and slightly abstracted textural reproductions of the space where the artist spends most of his time.

Sam Falls, 2012 Pastel on Paper 11x14 inches \$500

Sam Falls, 2012 Pastel on Paper 19x25 inches \$1000

Sam Falls, 2012 Pastel on Paper 11x14 inches \$500

Sam Falls, 2012 Pastel on Paper 19x25 inches \$1000