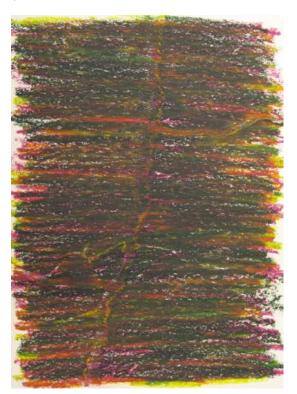

The works being shown are 'studio-rubbings' in which Falls documents the intricacies and crevices of the floors, walls, and windows of his studio by rubbing pastels on paper over the various textures. The results are bright and slightly abstracted textural reproductions of the space where the artist spends most of his time.

Sam Falls, 2012 Pastel on Paper 19x25 inches \$1000

Sam Falls, 2012 Pastel on Paper 19x25 inches \$1000

Sam Falls, 2012 Pastel on Paper 19x25 inches \$1000

Sam Falls, 2012 Pastel on Paper 29x41 inches \$2000