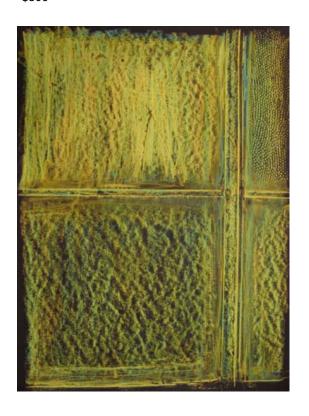

The works being shown are 'studio-rubbings' in which Falls documents the intricacies and crevices of the floors, walls, and windows of his studio by rubbing pastels on paper over the various textures. The results are bright and slightly abstracted textural reproductions of the space where the artist spends most of his time.

Sam Falls, 2012 Pastel on Paper 19x25 inches \$1000

Sam Falls, 2012 Pastel on Paper 19x25 inches \$1000

Sam Falls, 2012 Pastel on Paper 19x25 inches \$1000

Sam Falls, 2012 Pastel on Paper 29x41 inches \$2000