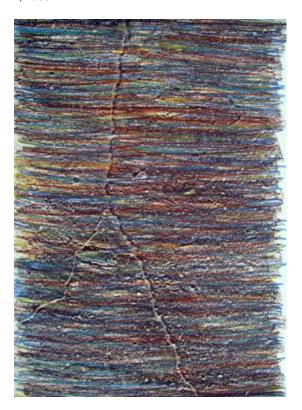

The works being shown are 'studio-rubbings' in which Falls documents the intricacies and crevices of the floors, walls, and windows of his studio by rubbing pastels on paper over the various textures. The results are bright and slightly abstracted textural reproductions of the space where the artist spends most of his time.

Sam Falls, 2012 Pastel on Paper 19x25 inches \$1000

Sam Falls, 2012 Pastel on Paper 19x25 inches \$1000

Sam Falls, 2012 Pastel on Paper 19x25 inches \$1000

Sam Falls, 2012 Pastel on Paper 29x41 inches \$2000