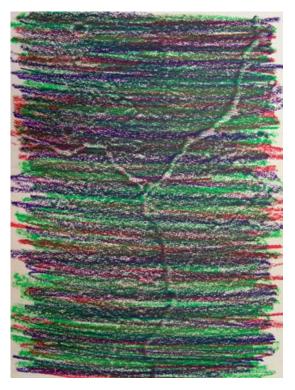

The works being shown are 'studio-rubbings' in which Falls documents the intricacies and crevices of the floors, walls, and windows of his studio by rubbing pastels on paper over the various textures. The results are bright and slightly abstracted textural reproductions of the space where the artist spends most of his time.

Sam Falls, 2012 Pastel on Paper 11x14 inches \$500

Sam Falls, 2012 Pastel on Paper 11x14 inches \$500

Sam Falls, 2012 Pastel on Paper 11x14 inches \$500

Sam Falls, 2012 Pastel on Paper 11x14 inches \$500