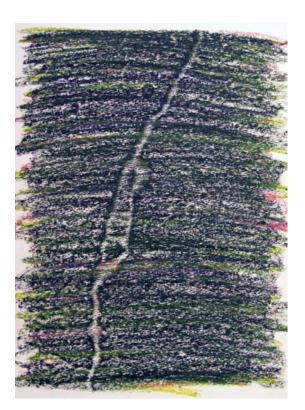

The works being shown are 'studio-rubbings' in which Falls documents the intricacies and crevices of the floors, walls, and windows of his studio by rubbing pastels on paper over the various textures. The results are bright and slightly abstracted textural reproductions of the space where the artist spends most of his time.

Sam Falls, 2012 29x41 inches \$2000

Sam Falls, 2012 29x41 inches \$2000

Sam Falls, 2012

Sam Falls, 2012 Polaroid Photograph \$75

Sam Falls, 2012 Polaroid Photograph \$75

Sam Falls, 2012 Polaroid Photograph \$75