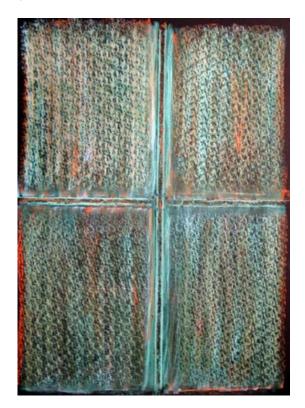

The works being shown are 'studio-rubbings' in which Falls documents the intricacies and crevices of the floors, walls, and windows of his studio by rubbing pastels on paper over the various textures. The results are bright and slightly abstracted textural reproductions of the space where the artist spends most of his time.

Sam Falls, 2012 Pastel on Paper 11x14 inches \$500

Sam Falls, 2012 Pastel on Paper 11x14 inches \$500

Sam Falls, 2012 Pastel on Paper 11x14 inches \$500

Sam Falls, 2012 Pastel on Paper 11x14 inches \$500