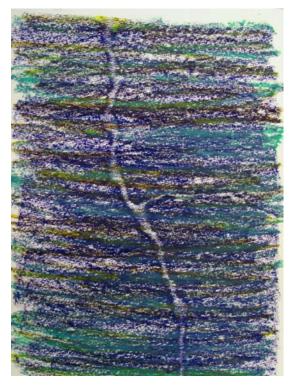

The works being shown are 'studio-rubbings' in which Falls documents the intricacies and crevices of the floors, walls, and windows of his studio by rubbing pastels on paper over the various textures. The results are bright and slightly abstracted textural reproductions of the space where the artist spends most of his time.

Sam Falls, 2012 Pastel on Paper 19x25 inches \$1000

Sam Falls, 2012 Pastel on Paper 19x25 inches \$1000

Sam Falls, 2012 Pastel on Paper 19x25 inches \$1000

Sam Falls, 2012 Pastel on Paper 29x41 inches \$2000