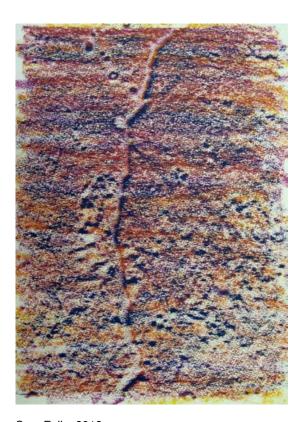

The works being shown are 'studio-rubbings' in which Falls documents the intricacies and crevices of the floors, walls, and windows of his studio by rubbing pastels on paper over the various textures. The results are bright and slightly abstracted textural reproductions of the space where the artist spends most of his time.

Sam Falls, 2012 Pastel on Paper 11x14 inches \$500

Sam Falls, 2012 Pastel on Paper 11x14 inches \$500

Sam Falls, 2012 Pastel on Paper 11x14 inches \$500

Sam Falls, 2012 Pastel on Paper 11x14 inches \$500