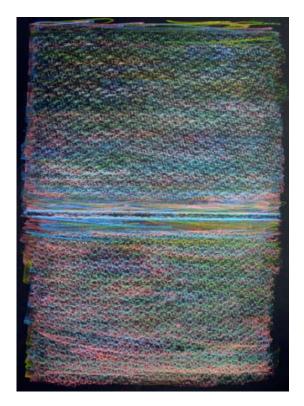

The works being shown are 'studio-rubbings' in which Falls documents the intricacies and crevices of the floors, walls, and windows of his studio by rubbing pastels on paper over the various textures. The results are bright and slightly abstracted textural reproductions of the space where the artist spends most of his time.

Sam Falls, 2012 Pastel on Paper 11x14 inches \$500

Sam Falls, 2012 Pastel on Paper 11x14 inches \$500

Sam Falls, 2012 Pastel on Paper 11x14 inches \$500

Sam Falls, 2012 Pastel on Paper 11x14 inches \$500