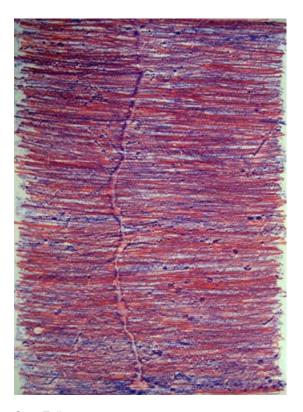

The works being shown are 'studio-rubbings' in which Falls documents the intricacies and crevices of the floors, walls, and windows of his studio by rubbing pastels on paper over the various textures. The results are bright and slightly abstracted textural reproductions of the space where the artist spends most of his time.

These rubbings stem from a much larger and complex studio practice of producing images and sculptures with a variety of materials affected by the constant and inconsistent variables of time and weather. Falls' interest in the photographic process has led him to experiment with a wide variety of alternate methods of producing images through impression methods and time based processes.

Sam Falls, 2012 Pastel on Paper 11x14 inches \$500

Sam Falls, 2012 Pastel on Paper 11x14 inches \$500

Sam Falls, 2012 Pastel on Paper 11x14 inches \$500

Sam Falls, 2012 Pastel on Paper 11x14 inches \$500