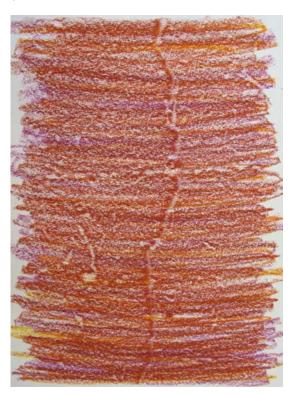

The works being shown are 'studio-rubbings' in which Falls documents the intricacies and crevices of the floors, walls, and windows of his studio by rubbing pastels on paper over the various textures. The results are bright and slightly abstracted textural reproductions of the space where the artist spends most of his time.

Sam Falls, 2012 Pastel on Paper 11x14 inches \$500

Sam Falls, 2012 Pastel on Paper 11x14 inches \$500

Sam Falls, 2012 Pastel on Paper 11x14 inches \$500

Sam Falls, 2012 Pastel on Paper 11x14 inches \$500