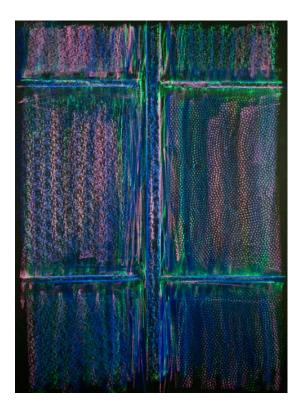

The works being shown are 'studio-rubbings' in which Falls documents the intricacies and crevices of the floors, walls, and windows of his studio by rubbing pastels on paper over the various textures. The results are bright and slightly abstracted textural reproductions of the space where the artist spends most of his time.

Sam Falls, 2012 Pastel on Paper 11x14 inches \$500

Sam Falls, 2012 Pastel on Paper 19x25 inches \$1000

Sam Falls, 2012 Pastel on Paper 11x14 inches \$500

Sam Falls, 2012 Pastel on Paper 19x25 inches \$1000