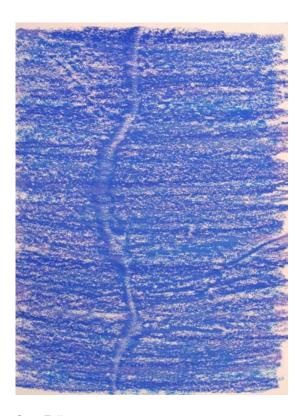

The works being shown are 'studio-rubbings' in which Falls documents the intricacies and crevices of the floors, walls, and windows of his studio by rubbing pastels on paper over the various textures. The results are bright and slightly abstracted textural reproductions of the space where the artist spends most of his time.

Sam Falls, 2012 Pastel on Paper 11x14 inches \$500

Sam Falls, 2012 Pastel on Paper 11x14 inches \$500

Sam Falls, 2012 Pastel on Paper 11x14 inches \$500

Sam Falls, 2012 Pastel on Paper 11x14 inches \$500