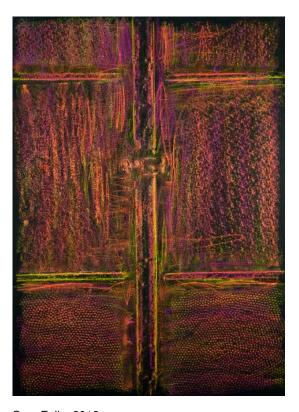

The works being shown are 'studio-rubbings' in which Falls documents the intricacies and crevices of the floors, walls, and windows of his studio by rubbing pastels on paper over the various textures. The results are bright and slightly abstracted textural reproductions of the space where the artist spends most of his time.

Sam Falls, 2012 Pastel on Paper 11x14 inches \$500

Sam Falls, 2012 Pastel on Paper 11x14 inches \$500

Sam Falls, 2012 Pastel on Paper 11x14 inches \$500

Sam Falls, 2012 Pastel on Paper 11x14 inches \$500