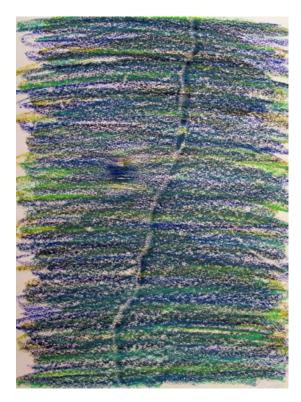

The works being shown are 'studio-rubbings' in which Falls documents the intricacies and crevices of the floors, walls, and windows of his studio by rubbing pastels on paper over the various textures. The results are bright and slightly abstracted textural reproductions of the space where the artist spends most of his time.

Sam Falls, 2012 Pastel on Paper 11x14 inches \$500

Sam Falls, 2012 Pastel on Paper 19x25 inches \$1000

Sam Falls, 2012 Pastel on Paper 11x14 inches \$500

Sam Falls, 2012 Pastel on Paper 19x25 inches \$1000