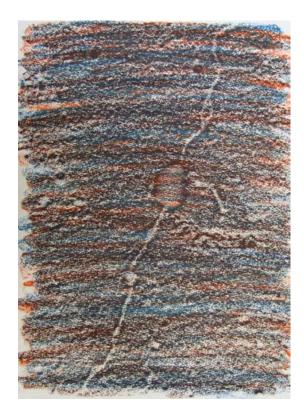

The works being shown are 'studio-rubbings' in which Falls documents the intricacies and crevices of the floors, walls, and windows of his studio by rubbing pastels on paper over the various textures. The results are bright and slightly abstracted textural reproductions of the space where the artist spends most of his time.

Sam Falls, 2012 Pastel on Paper 11x14 inches \$500

Sam Falls, 2012 Pastel on Paper 19x25 inches \$1000

Sam Falls, 2012 Pastel on Paper 11x14 inches \$500

Sam Falls, 2012 Pastel on Paper 19x25 inches \$1000