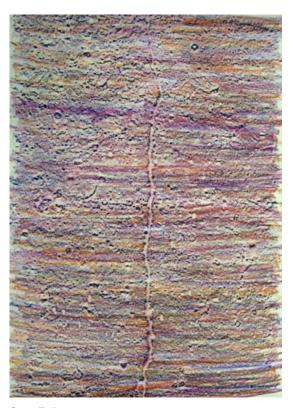

The works being shown are 'studio-rubbings' in which Falls documents the intricacies and crevices of the floors, walls, and windows of his studio by rubbing pastels on paper over the various textures. The results are bright and slightly abstracted textural reproductions of the space where the artist spends most of his time.

These rubbings stem from a much larger and complex studio practice of producing images and sculptures with a variety of materials affected by the constant and inconsistent variables of time and weather. Falls' interest in the photographic process has led him to experiment with a wide variety of alternate methods of producing images through impression methods and time based processes.

Sam Falls, 2012 Pastel on Paper 11x14 inches \$500

Sam Falls, 2012 Pastel on Paper 11x14 inches \$500

Sam Falls, 2012 Pastel on Paper 11x14 inches \$500

Sam Falls, 2012 Pastel on Paper 11x14 inches \$500