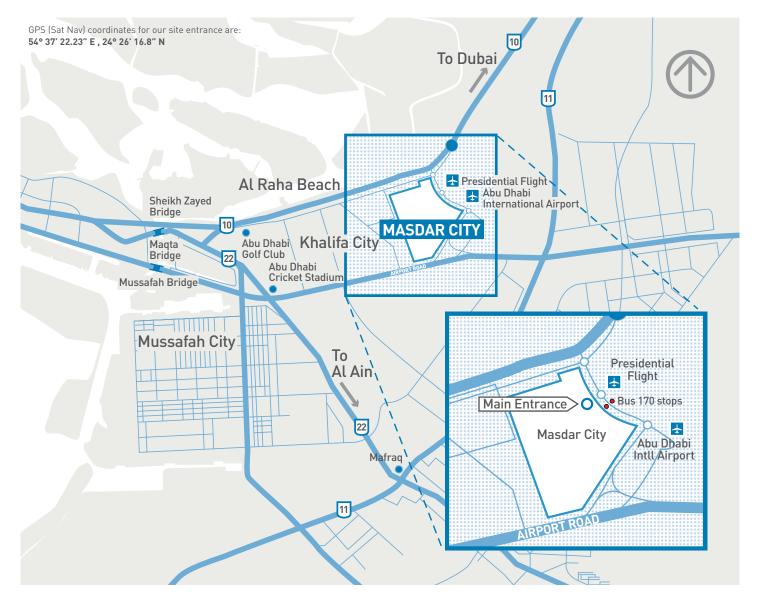

## From Abu Dhabi

- 1. Drive along Khaleej Al Arabi Road (towards Dubai) until you reach the main highway which takes you on to Mussaffah Bridge.
- 2. Once you cross Mussafah Bridge, drive straight ahead until you pass Officers City and Khalifa City towards the direction of Abu Dhabi International Airport.
- **3.** Follow signs towards Presidential Flight and Masdar City.
- **4.** Take the right exit will which lead to a small crossover where you'll see signage for Masdar City and Presidential Flight pointing to the right.
  - When you turn right, go straight and towards a small roundabout. Take a left at the roundabout, until you reach another roundabout (Presidential Flight).
- **5.** At this roundabout take a 'U' turn and take the first right towards Masdar City.

## From Dubai

- 1. Take the E-11 towards Abu Dhabi.
- 2. Stay on the main highway, which becomes the E-10, continuing towards Abu Dhabi.
- **3.** Take the exit to signposted Al Raha Beach and Khalifa City. At the bottom of the slip road pass under the freeway taking the 3rd exit.
- **4.** Continue to a roundabout then take the third exit toward the airport and Presidential Flight.
- **5.** Continue on to the next roundabout which is directly in front of the Presidential Flight entrance and continue straight ahead.
- **6.** Go straight and take the first right, with a sign to Masdar City.