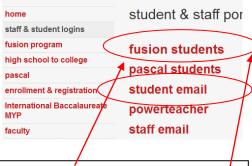

## Cyber Village Academy Systems Cheat Sheet

Home page → staff & student logins → fusion students for Th/F homework

Home page → staff & student logins → student email for email

Windows Live ID = student email address Password: the same one for all systems

To log into Moodle for Th/F lessons:

Home page  $\rightarrow$  staff & students login  $\rightarrow$  fusion students  $\rightarrow$  Login (top righthand corner)

Username: on your sheet Password: same for all systems