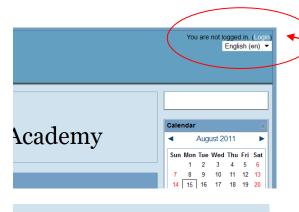

## Returning to this web site? Login here using your username and password (Cookies must be enabled in your browser) (Tookies must be enabled in your browser)

Click on the blue name of each class to access the assignments for that class.