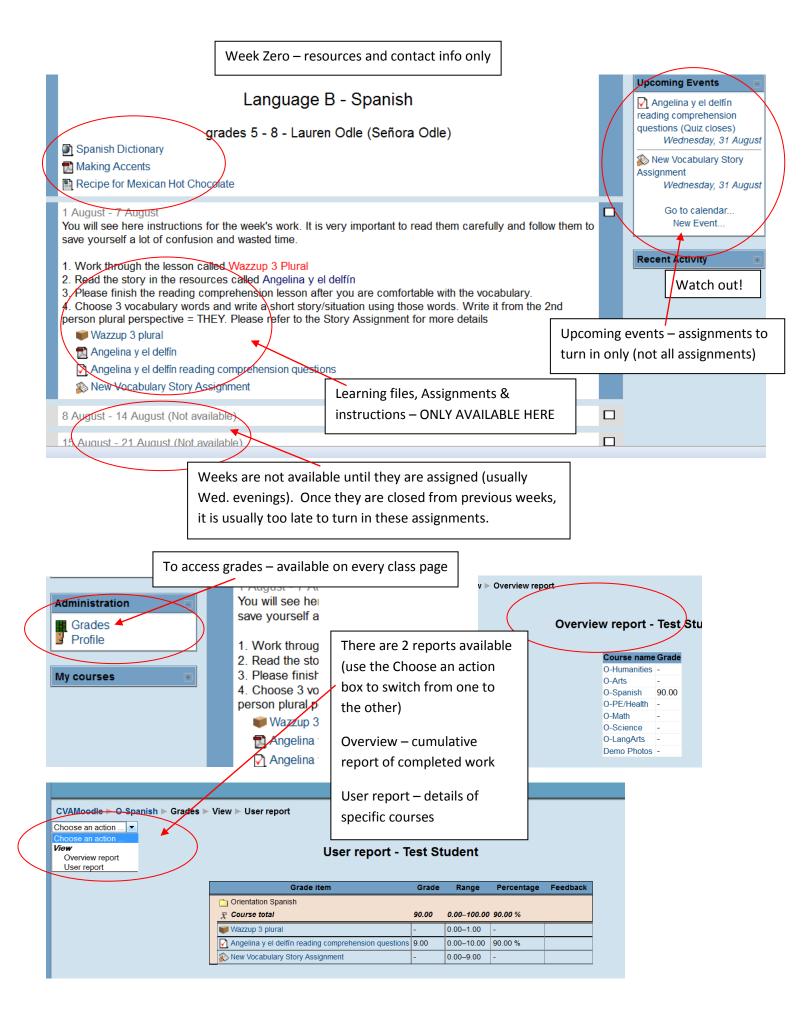

To log into Moodle for Th/F lessons:

Home page  $\rightarrow$  staff & students login  $\rightarrow$  fusion students  $\rightarrow$  Login (top righthand corner)

Username: on your sheet Password: same for all systems

## Returning to this web site? Login here using your username and password (Cookies must be enabled in your browser) (Tookies must be enabled in your browser)

Click on the blue name of each class to access the assignments for that class.