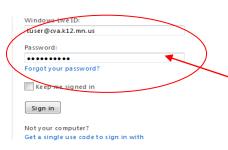

## Cyber Village Academy Systems Cheat Sheet

Home page → staff & student logins → fusion students for Th/F homework

Home page → staff & student logins → student email for email

Windows Live ID = student email address Password: the same one for all systems

To log into Moodle for Th/F lessons:

Home page  $\rightarrow$  staff & students login  $\rightarrow$  fusion students  $\rightarrow$  Login (top righthand corner)

Username: on your sheet Password: same for all systems