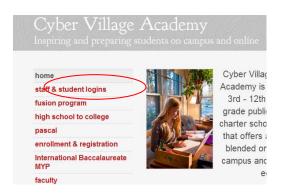

## Cyber Village Academy Systems Cheat Sheet

Home page → staff & student logins → fusion students for Th/F homework

Home page → staff & student logins → student email for email

Windows Live ID = student email address Password: the same one for all systems

To log into Moodle for Th/F lessons:

Home page  $\rightarrow$  staff & students login  $\rightarrow$  fusion students  $\rightarrow$  Login (top righthand corner)

Username: on your sheet Password: same for all systems