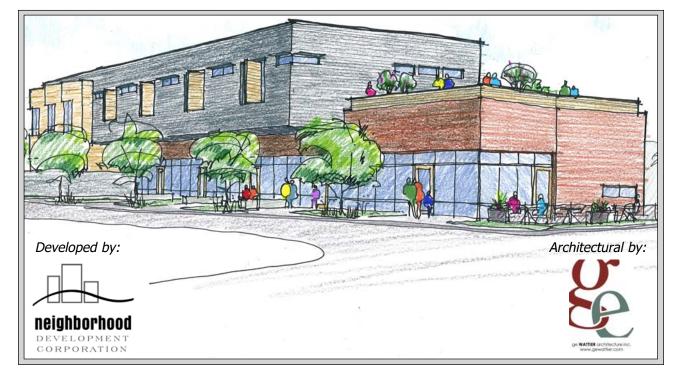

### **Property Description**

- Anchor Restaurant Space at Mixed Use Project Developed By Neighborhood Development Corporation
- 2,000 to 5,000 Square Feet of Restaurant Space Available For Lease
- Space Available For Outdoor Seating
- Grease Interceptor In Place
- Energy Efficient Mechanical Systems and Natural Lighting to Reduce Utility Costs
- Construction To Be Completed Spring 2013

### **Amenities**

- On-Site Parking
- Located on the NW Corner of SE 6th Street & Hartford Avenue
- ♦ Daily Traffic Counts (2008)
  - SE 6th Street 5,800 Vehicles
  - Hartford Avenue 3,990 Vehicles