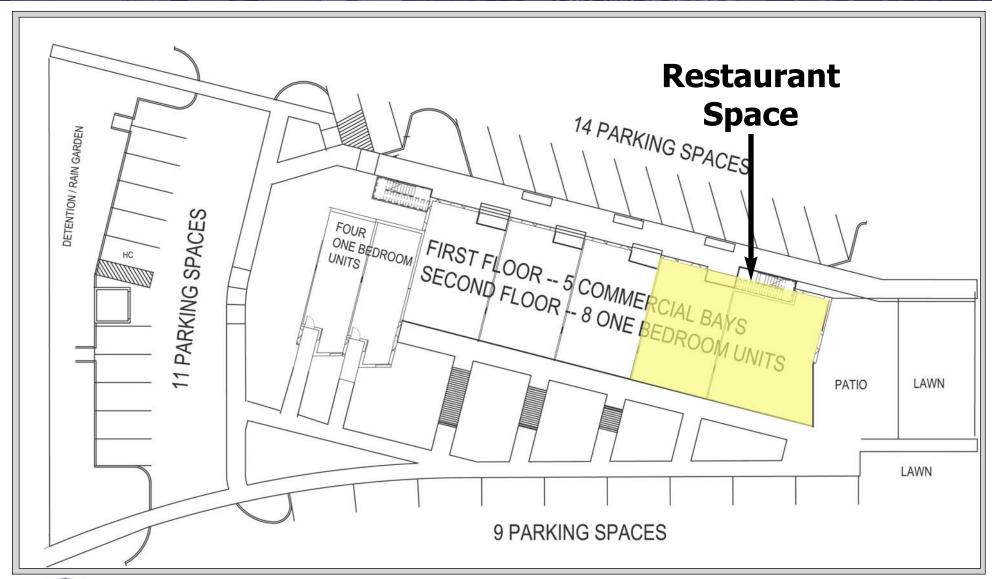

#### **AVAILABLE SUITES**

| <u>Suite</u> | <b>Square Feet</b> | <u>Rate</u>     | <u>Use</u>                           |
|--------------|--------------------|-----------------|--------------------------------------|
| Suites A & B | 2,000 - 5,000 SF   | \$16.00 PSF NNN | Restaurant With Possible Patio Space |

### **Property Description**

- Anchor Restaurant Space at Mixed Use Project Developed By Neighborhood Development Corporation
- 2,000 to 5,000 Square Feet of Restaurant Space Available For Lease
- Space Available For Outdoor Seating
- Grease Interceptor In Place
- Energy Efficient Mechanical Systems and Natural Lighting to Reduce Utility Costs
- Construction To Be Completed Spring 2013