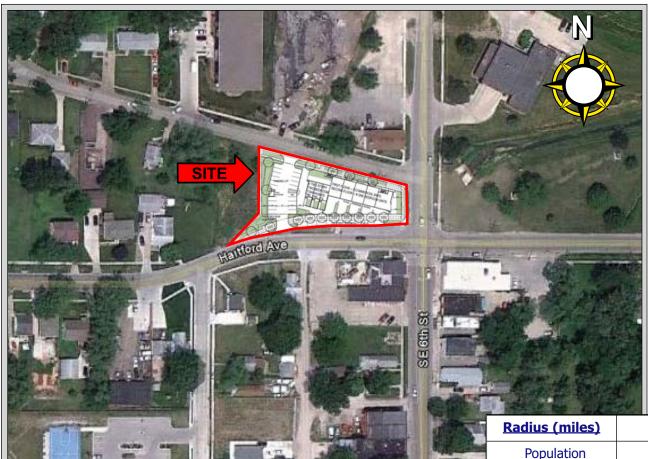

### **Amenities**

- On-Site Parking
- Located on the NW Corner of SE 6th Street & Hartford Avenue
- ♦ Daily Traffic Counts (2008)
  - SE 6th Street 5,800 Vehicles
  - Hartford Avenue 3,990 Vehicles

### **LOCATION MAP**

## **DEMOGRAPHICS (2012)**

| Radius (miles)   | <u>1.0</u> | <u>3.0</u> | <u>5.0</u> |
|------------------|------------|------------|------------|
| Population       | 7,483      | 78,764     | 179,457    |
| Households       | 2,789      | 31,094     | 71,223     |
| Avg. HH Income   | \$46,477   | \$46,593   | \$51,606   |
| Median HH Income | \$39,712   | \$37,090   | \$41,368   |
| Avg. Median Age  | 33.72      | 33.52      | 34.31      |