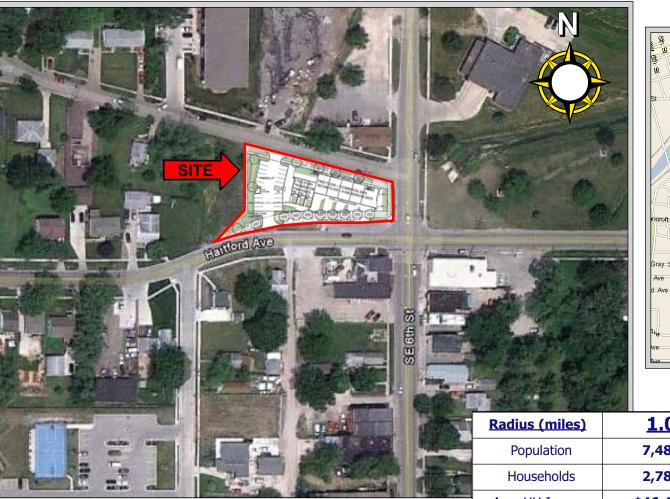

### **LOCATION MAP**

### **DEMOGRAPHICS (2012)**

| <u>Radius (miles)</u> | <u>1.0</u> | <u>3.0</u> | <u>5.0</u> |
|-----------------------|------------|------------|------------|
| Population            | 7,483      | 78,764     | 179,457    |
| Households            | 2,789      | 31,094     | 71,223     |
| Avg. HH Income        | \$46,477   | \$46,593   | \$51,606   |
| Median HH Income      | \$39,712   | \$37,090   | \$41,368   |
| Avg. Median Age       | 33.72      | 33.52      | 34.31      |