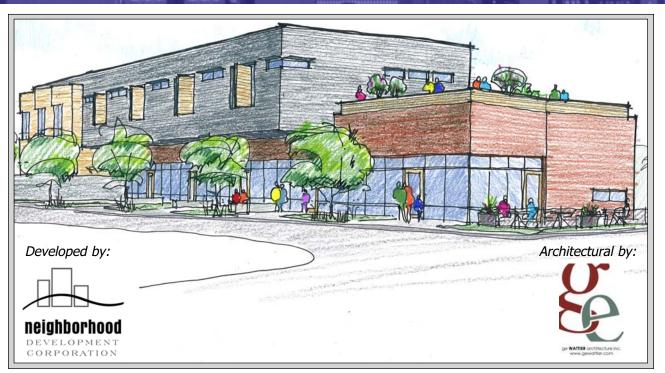

**Property Description** 

 Mixed Use Development By Neighborhood Development Corporation

FOR

LEASE

- 5,000 Square Feet of 1st Floor
  Retail/Office Space Available For Lease
- Bay Sizes: 25' x 40'
- Grease Interceptor In Place
- Energy Efficient Mechanical Systems and Natural Lighting to Reduce Utility Costs
- Construction To Be Completed Spring 2013

### **Amenities**

- Project Includes Eight (8) 500 SF
  1-Bedroom Apartments and Four (4)
  750 SF 1-Bedroom Apartments
- On-Site Parking
- Located on the NW Corner of SE 6th Street & Hartford Avenue
- Daily Traffic Counts (2008)
  - SE 6th Street 5,800 Vehicles
  - Hartford Avenue 3,990 Vehicles