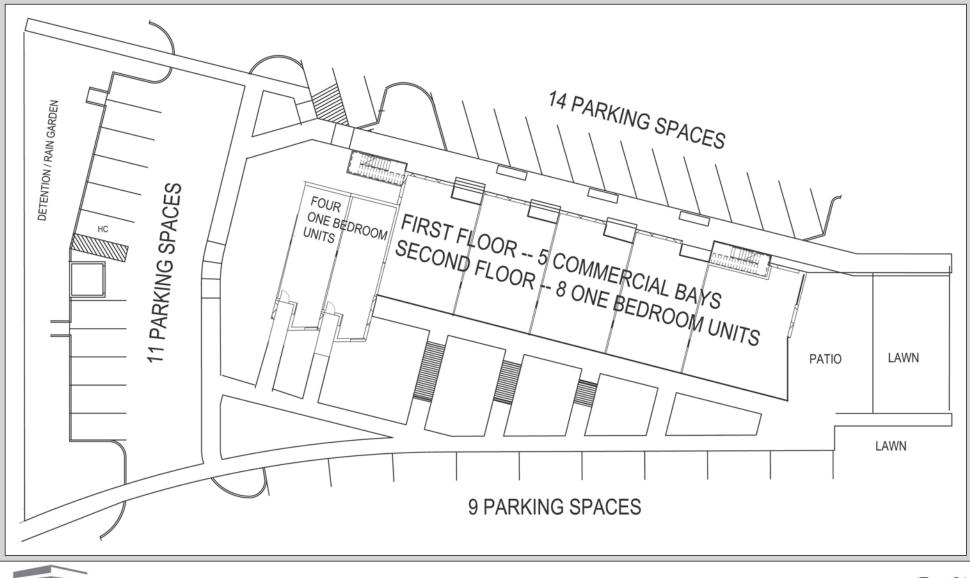

### **AVAILABLE SUITES**

| <u>Suite</u> | Square Feet | Rate            | <u>Use</u>                |
|--------------|-------------|-----------------|---------------------------|
| Suites A & B | 2,000 SF    | \$16.00 PSF NNN | Restaurant                |
|              | 2,000 51    |                 | With Possible Patio Space |
| Suite C      | 1,000 SF    | \$14.00 PSF NNN | Retail/Office             |
| Suite D      | 1,000 SF    | \$14.00 PSF NNN | Retail/Office             |
| Suite E      | 1,000 SF    | \$14.00 PSF NNN | Retail/Office             |

**Property Description** 

 Mixed Use Development By Neighborhood Development Corporation

FOR

LEASE

- 5,000 Square Feet of 1st Floor
  Retail/Office Space Available For Lease
- Bay Sizes: 25' x 40'
- Grease Interceptor In Place
- Energy Efficient Mechanical Systems and Natural Lighting to Reduce Utility Costs
- Construction To Be Completed Spring 2013

### **Amenities**

- Project Includes Eight (8) 500 SF
  1-Bedroom Apartments and Four (4)
  750 SF 1-Bedroom Apartments
- On-Site Parking
- Located on the NW Corner of SE 6th Street & Hartford Avenue
- Daily Traffic Counts (2008)
  - SE 6th Street 5,800 Vehicles
  - Hartford Avenue 3,990 Vehicles

100 Court Avenue, Suite 400, Des Moines, IA 50309 (515) 471-4400 phone (515) 471-4304 fax

fax www.terrus.com

SITE

**PLAN** 

JJJ FSC