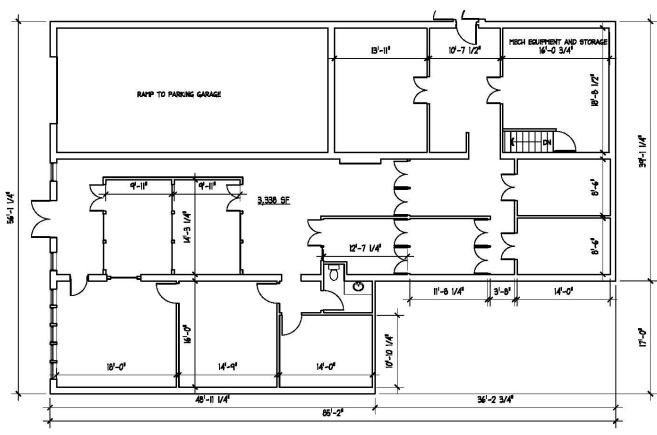

### 3,164 RSF AVAILABLE IMMEDIATELY

| PREMISES       | 14,249 SF            |
|----------------|----------------------|
| ASKING<br>RATE | \$17.00 PSF<br>Gross |
| TIMING         | Immediate            |

#### **SPACE FEATURES**

- 3,164 SF
- Visibility and Signage
  Opportunity on Fourth Street
- Very Creative Space
- Ground floor space with an exterior entrance
- Within walking distance of the Columbus Club, The Athletic Club of Columbus, Statehouse, coffee shops, dining, hotels and much more
- Easy access to I-670, I-71 and I-70