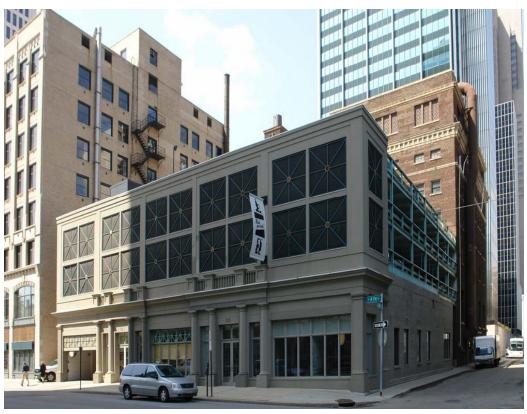

## **Downtown Columbus**

15 N. Fourth Street Columbus, Ohio 43215

### 3,164 RSF AVAILABLE IMMEDIATELY

| PREMISES       | 14,249 SF            |
|----------------|----------------------|
| ASKING<br>RATE | \$17.00 PSF<br>Gross |
| TIMING         | Immediate            |

#### **SPACE FEATURES**

- 3,164 SF
- Visibility and Signage
  Opportunity on Fourth Street
- Very Creative Space
- Ground floor space with an exterior entrance
- Within walking distance of the Columbus Club, The Athletic Club of Columbus, Statehouse, coffee shops, dining, hotels and much more
- Easy access to I-670, I-71 and I-70