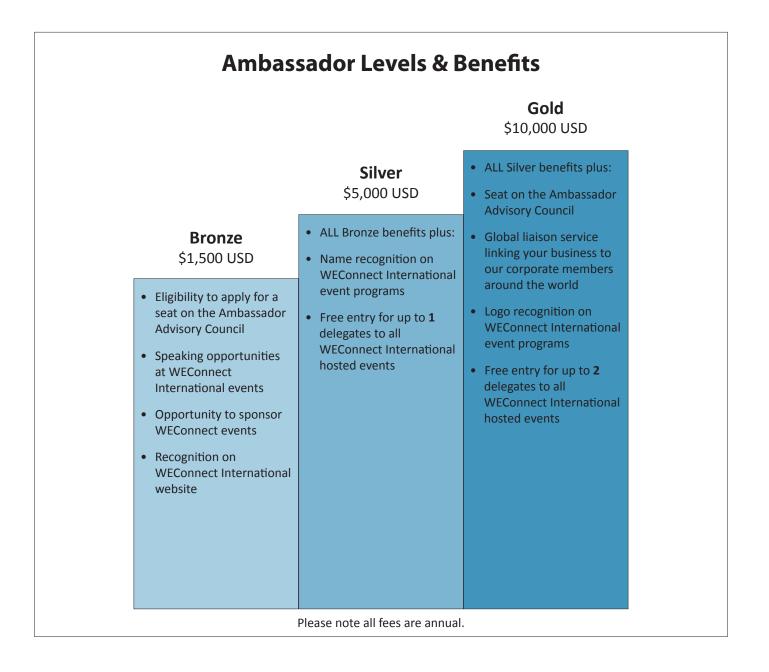

#### **WEConnect International Ambassador Advisory Council**

The Ambassador Advisory Council consists of 20 WEConnect Ambassadors who help to influence the growth of WEConnect International from the women business owner perspective. Ambassadors contributing at the highest level are automatically included in the Council, while all other levels will be eligible to apply annually for a seat on the Council. The Council will have high visibility among WEConnect Corporate Members and the general public.