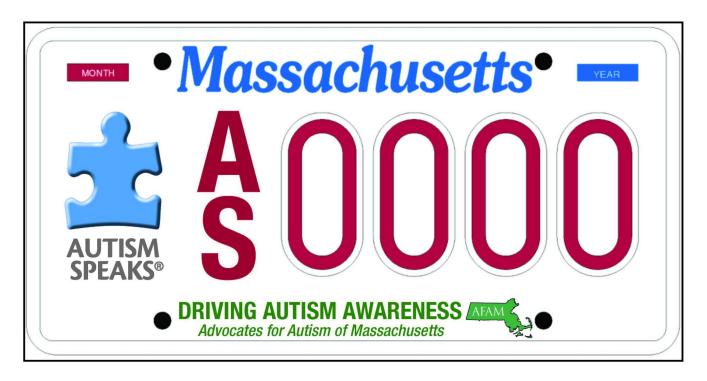

## Apply today for an Autism Speaks / Advocates for Autism Massachusetts Specialty License Plate!

A portion of every plate sold and renewed will go to Autism Speaks and Advocates for Autism Massachusetts!

Once we reach 3,000 paid applications the MA Registry of Motor Vehicles will then start the process of distributing our Autism Speaks / AFAM Specialty License Plate. Sign up today!

To learn more or to get involved with the campaign, please email <a href="mailto:greaterboston@autismspeaks.org">greaterboston@autismspeaks.org</a>