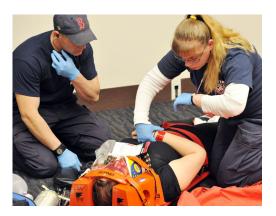

## **EMT-B SKILLS WORKSHOP**

August 11-12, 2012 • 8:00am-5:00pm

Considering challenging the EMT-B skills exam or expanding your medical career to include pre-hospital healthcare? Join us for a weekend workshop to learn the skills needed for pre-hospital care and prepare for the EMT Skills Challenge Examination administered by the Pennsylvania Department of Health.

- Pennsylvania BLS Protocol Review
- BLS Airway Management
- Medication Administration & Limitations
- Immobilization Techniques for Trauma Patients
- Patient Assessment Medical & Trauma
- Splinting Techniques