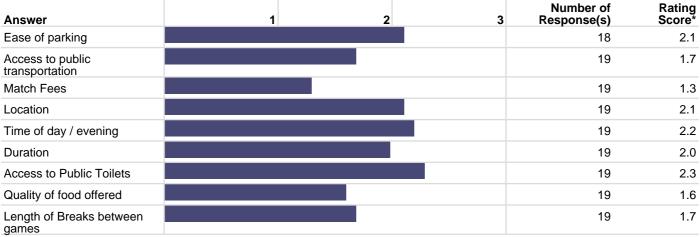

When considering facilities please rate what would be important to you if you were selected to play for the club in the Brunel league.

1 = 1 - Not important, 2 = 2 Important, 3 = 3 Very Important

\*The Rating Score is the weighted average calculated by dividing the sum of all weighted ratings by the number of total responses.