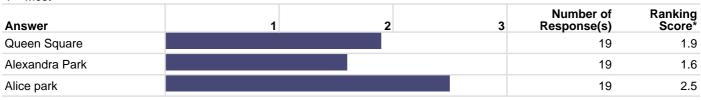

Please rank the following venues in terms of how well they fit with your schedule, with 1 being the most convenient, 2 the second most convenient, and so on. 1 = Most

\*The Ranking Score is the weighted average calculated by dividing the sum of all weighted rankings by the number of total responses.