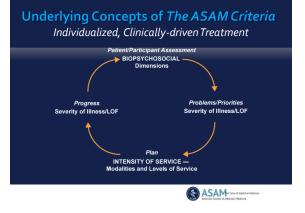

#### Assessment of Biopsychosocial Severity and Level of Function

- 1. Acute Intoxication and/or Withdrawal Potential
- 2. Biomedical conditions and complications
- 3. Emotional/Behavioral/Cognitive conditions and complications
- 4. Readiness to Change
- 5. Relapse/Continued Use/Continued Problem potential
- 6. Recovery Environment

#### **Broad Treatment Levels of Service**

- 1. Outpatient Treatment
- 2. Intensive Outpatient and Partial Hospitalization
- 3. Residential/Inpatient Treatment
- 4. Medically-Managed Intensive Inpatient Treatment
- More levels of care within each of the broad levels
- New edition changes to Arabic numerals away from Roman numerals e.g., Level I becomes Level 1; Level II.1 and II.5 become Level 2.1, 2.5; Level 3.1, 3.5 etc.

## Dimension 1 Withdrawal Management

- Severity of withdrawal syndromes discussed as being able to be safely and appropriately managed on an outpatient basis has been expanded
- The Risk Rating Assessment Format is used in the first part of chapter to help understand how to link severity, function and service needs, across all six assessment dimensions to treatment plans and level of care decisions
- Designed to help understand the clinical thinking underlying the full, detailed decision rules that comprise the algebra contained in *The ASAM Criteria Software*