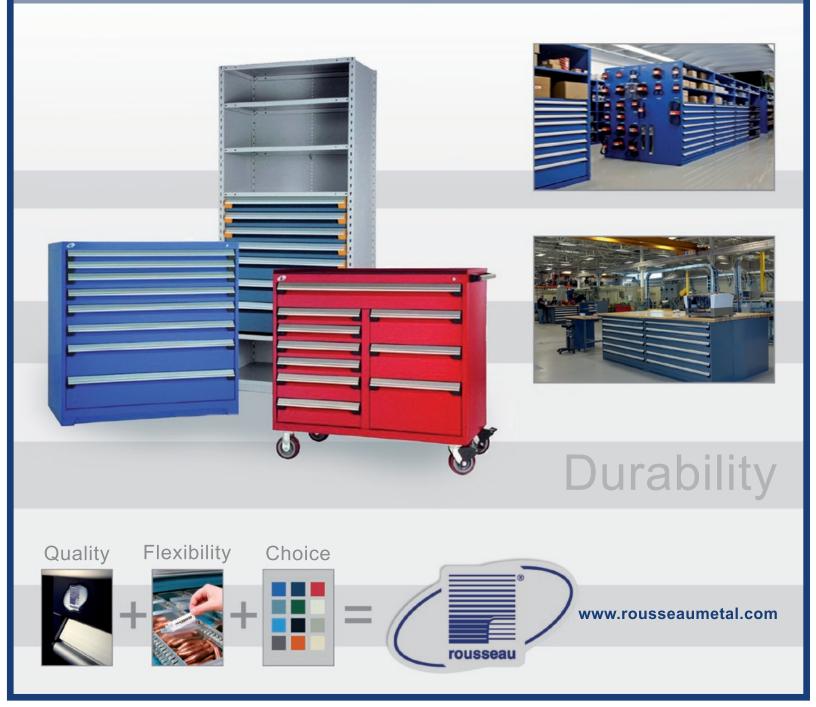

Making Personalized Solutions Simple

- 100,000's of options
- Same quality
- Same lead time

# **Modular Drawer System**

## " Get an unbeatable product with exceptional strength. "

The sturdy and distinctive looking Rousseau modular drawer is offered in different dimensions and perfectly suits heavy-duty cabinets, multi-drawer cabinets and shelving with drawers. They can also be interchanged according to your needs.

The Rousseau drawer has significant advantages: The drawers are available in 10 heights with a 400 lb. capacity per drawer and 100% access to drawer contents. In addition, there is a Lifetime Warranty on the rolling mechanism.

## rousseau

Since 1950 Rousseau has been designing, engineering and manufacturing modular storage systems for a variety of markets. Our 160,000 square foot facility, a sign of our growth and vitality, is equipped with cutting edge technology.

We offer a complete and integrated solution for all of your storage needs : drawers for shelving and cabinets, industrial shelving, Mini-racking, workstations and more.

Visit us at www.rousseaumetal.com for all the details.