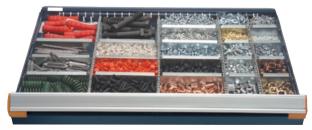

## **Drawer Accessories**

Here are some of the possibilities.

**Partitions & Dividers** 

**Plastic Bins** 

Foam for Protection

**Storage Trays** 

Foam for Tools

Label Holder

Here are some of the possibilities.

Lock for Drawer

Vertical

Security Bar

(cabinet or shelving)

And more...