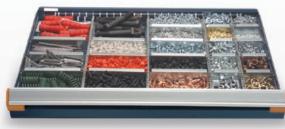

## **Drawer Accessories**

Here are some of the possibilities.

**Partitions & Dividers** 

**Plastic Bins** 

Foam for Protection

**Storage Trays** 

Foam for Tools

Label Holder

Here are some of the possibilities.

Lock for Drawer

Vertical

Security Bar

(cabinet or shelving)

And more...