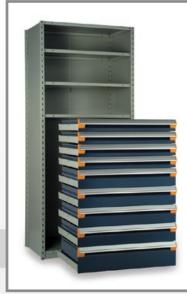

## **Shelving with Drawers**

The drawers install in Rousseau Spider<sup>®</sup> Shelving, but they can also be installed in over 35 brands of shelving on the market. This enables you to keep existing materials.

Easy and quick hook-on assembly for most brands of shelving.

Instead of building an addition onto your building, choose high-density storage; optimize your investments and get more room.