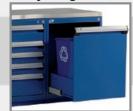

#### Waste and Recycling Drawer

Allows sorting objects for recycling.

Has one divider to stabilize the containers and also allows storing different items behind.