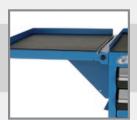

#### **Foldaway Shelf**

Add on to obtain a wider work surface on top of a cabinet when needed.

Non-slip rubber mat surface.

4"or 6".

Rousseau modular drawer system allows you to easily gain important space.