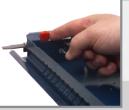

The Rousseau drawer has significant advantages: The drawers are available in 10 heights with a 400 lb. capacity per drawer and 100% access to drawer contents. In addition, there is a Lifetime Warranty on the rolling mechanism.

400 lb capacity - 100% extension