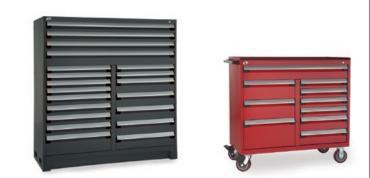

## **Multi-Drawer Cabinet**

Has a distinctive appearance and infinite configurations possible.

Choice of 14 dimensions (width x depth) with 6 cabinet heights and 10 drawer heights.

Whether you order one unit or one hundred, our specialists will help you build the configuration you need.

Available stationary or mobile.