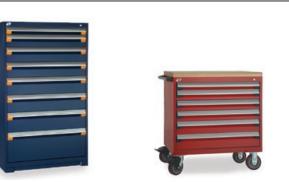

## Heavy-Duty Cabinet

Its sturdy and distinctive appearance suits any environment.

True North American dimensions allow for perfect modularity.

Housings with predetermined fixing zones for installation of accessories such as work surfaces, shelves, etc.

Available stationary or mobile.

## **Multi-Drawer Cabinet**

Has a distinctive appearance and infinite configurations possible.

Choice of 14 dimensions (width x depth) with 6 cabinet heights and 10 drawer heights.

Whether you order one unit or one hundred, our specialists will help you build the configuration you need.