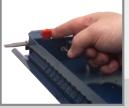

Standard lock included.

Offered in solid metal or glass, single or double.

Here are some of the possibilities.

Lock for Drawer

Vertical

Security Bar

(cabinet or shelving)

And more...