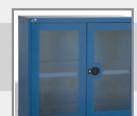

#### Stacking Cabinet Door

Perfect for storing bulky items.

Shelves have an edge along the sides and back to prevent items from falling into the bottom of the cabinet.

Opens 180° for full access to items stored inside.

Standard lock included.

Offered in solid metal or glass, single or double.