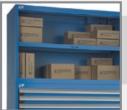

## **Shelving with Drawers**

The drawers install in Rousseau Spider<sup>®</sup> Shelving, but they can also be installed in over 35 brands of shelving on the market. This enables you to keep existing materials.

Easy and quick hook-on assembly for most brands of shelving.

Instead of building an addition onto your building, choose high-density storage; optimize your investments and get more room.