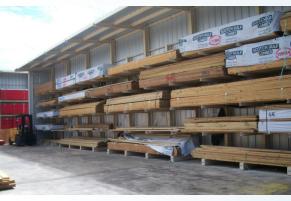

Cantilever Storage Systems are multi-level, high density storage racks designed and engineered for superior strength and stability. With appropriate storage capacities, these structural steel racks store lumber, pipes, rolls of carpet—anything that requires long, unobstructed space without interference from upright support columns.

#### w.w.Cannon, Inc.

1-800-442-3061

Rack Supported
Buildings are a costeffective way to shelter
your stock from weather
damage year-round.

Enhance the look and efficiency of your yard and lower your overhead costs with this highly versatile storage facility.