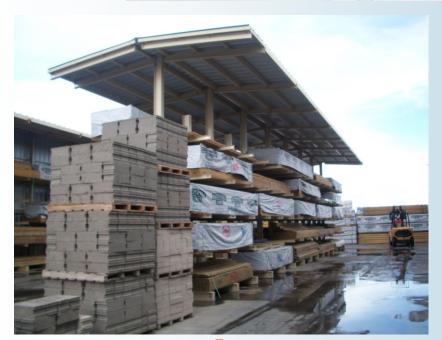

#### w.w.Cannon, Inc.

1-800-442-3061

Rack Supported
Buildings are a costeffective way to shelter
your stock from weather
damage year-round.

Enhance the look and efficiency of your yard and lower your overhead costs with this highly versatile storage facility.

Your customers will appreciate the convenience of **drive-thru** loading and wide aisles provide easy access to lumber and building materials.

Get shoppers in and out quickly, increase volume, accessibility and optimize cube space in the low maintenance environment of a W.W. Cannon Rack Supported Building.