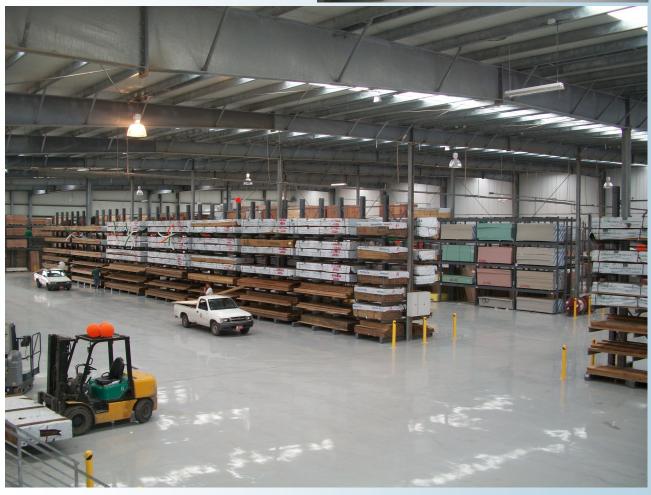

Cantilever Storage Systems are multi-level, high density storage racks designed and engineered for superior strength and stability. With appropriate storage capacities, these structural steel racks store lumber, pipes, rolls of carpet—anything that requires long, unobstructed space without interference from upright support columns.

Pallet Rack is the building block for all of your storage needs.

w.w.Cannon, Inc.

1-800-442-3061

Built with durability to deliver dependability, **Cantilever Storage Systems** are another reason why warehouse and home center markets look to W.W. Cannon to design custom displays and storage systems that will increase operational efficiency, available cube space and their bottom line.