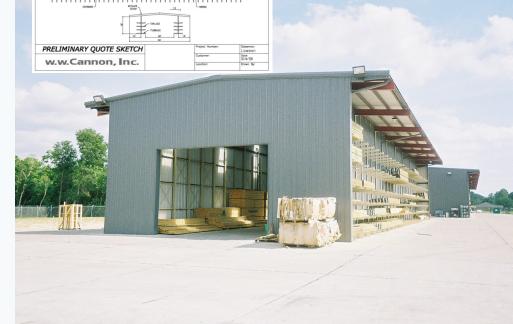

#### w.w.Cannon, Inc.

1-800-442-3061

Rack Supported
Buildings are a costeffective way to shelter
your stock from weather
damage year-round.

Enhance the look and efficiency of your yard and lower your overhead costs with this highly versatile storage facility.

Your customers will appreciate the convenience of **drive-thru** loading and wide aisles provide easy access to lumber and building materials.

Get shoppers in and out quickly, increase volume, accessibility and optimize cube space in the low maintenance environment of a W.W. Cannon Rack Supported Building.