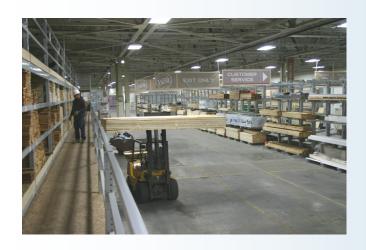

#### w.w.Cannon, Inc.

1-800-442-3061

Rack Supported
Buildings are a costeffective way to shelter
your stock from weather
damage year-round.

Enhance the look and efficiency of your yard and lower your overhead costs with this highly versatile storage facility.

Your customers will appreciate the convenience of **drive-thru** loading and wide aisles provide easy access to lumber and building materials.

Get shoppers in and out quickly, increase volume, accessibility and optimize cube space in the low maintenance environment of a W.W. Cannon Rack Supported Building.