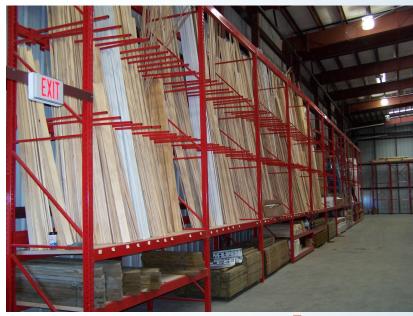

Pallet Rack is the building block for all of your storage needs.

w.w.Cannon, Inc.

1-800-442-3061

Built with durability to deliver dependability, **Cantilever Storage Systems** are another reason why warehouse and home center markets look to W.W. Cannon to design custom displays and storage systems that will increase operational efficiency, available cube space and their bottom line.

Cantilever Storage Systems are multi-level, high density storage racks designed and engineered for superior strength and stability. With appropriate storage capacities, these structural steel racks store lumber, pipes, rolls of carpet—anything that requires long, unobstructed space without interference from upright support columns.