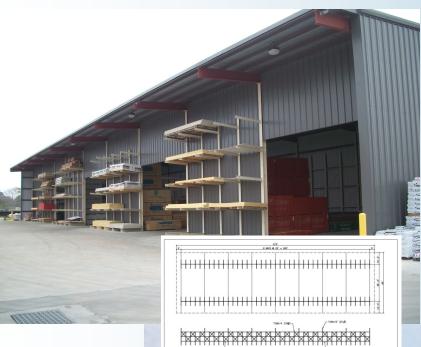

#### w.w.Cannon, Inc.

1-800-442-3061

Rack Supported
Buildings are a costeffective way to shelter
your stock from weather
damage year-round.

Enhance the look and efficiency of your yard and lower your overhead costs with this highly versatile storage facility.

Your customers will appreciate the convenience of **drive-thru** loading and wide aisles provide easy access to lumber and building materials.

Get shoppers in and out quickly, increase volume, accessibility and optimize cube space in the low maintenance environment of a W.W. Cannon Rack Supported Building.