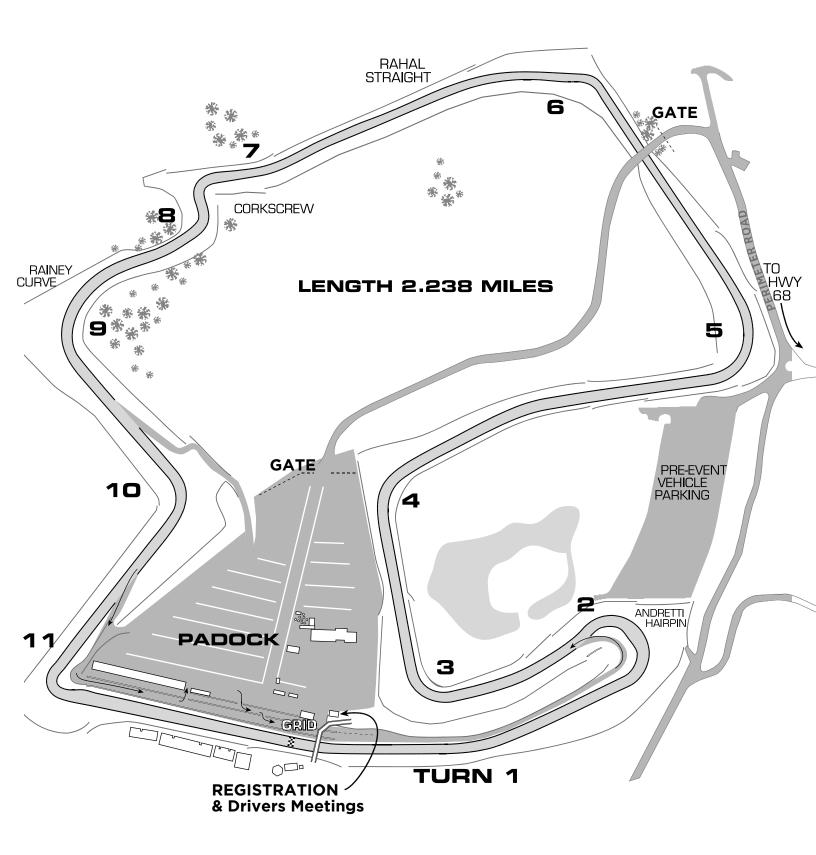

To reach the TRACK, enter the Laguna Seca Recreation Area off HWY 68 (there's a large Mazda Raceway sign there). Drive up the "A" Road to a roundabout. Take a right on Perimeter Road (heading east). This will wind around the outside of the course and cross a bridge over the straight between Turn 5 and Turn 6. Follow this road down to the gate that leads into the Paddock

There is a GATE FEE of \$10 per person that will be collected as you enter and sign the track's waiver. You'll get a wristband so that you can come and go without paying the fee or signing the waiver again.