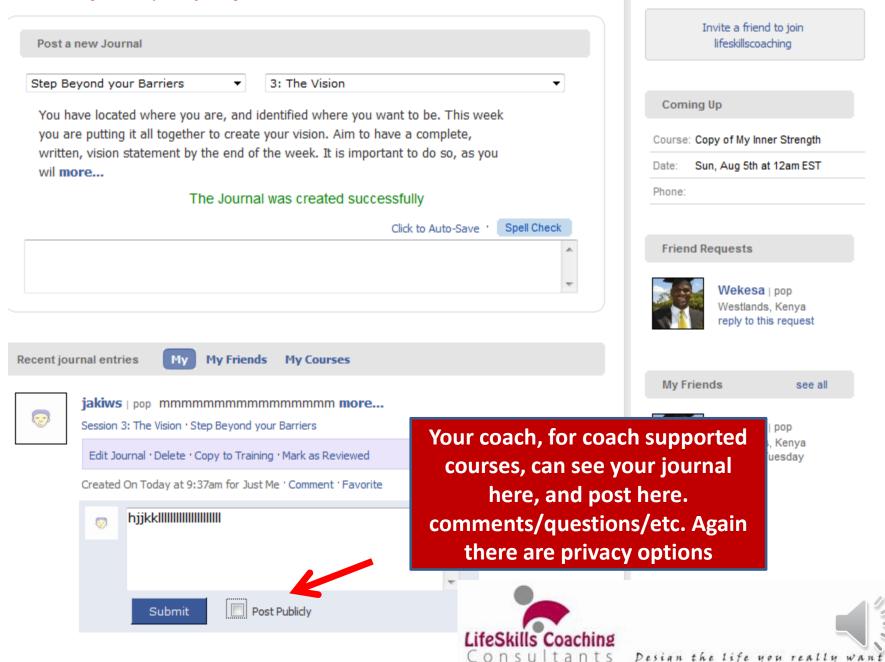

## Welcome jakiws, post your journal

| ost a new Journal                            |                                                                                                                             |             | Invite a friend to join<br>lifeskillscoaching                             |
|----------------------------------------------|-----------------------------------------------------------------------------------------------------------------------------|-------------|---------------------------------------------------------------------------|
| ep Beyond your Barriers                      | ▼ 3: The Vision                                                                                                             |             |                                                                           |
| ou have located where                        | you are, and identified where you want to be. This w                                                                        | veek        | Coming Up                                                                 |
| ou are putting it all toge                   | ther to create your vision. Aim to have a complete,                                                                         |             | Course: Copy of My Inner Strength                                         |
| vritten, vision statement<br>vil <b>more</b> | by the end of the week. It is important to do so, as                                                                        | you         | Date: Sun, Aug 5th at 12am EST                                            |
| in more                                      | Click to Auto-Save                                                                                                          | Spell Check | Phone:                                                                    |
| nmmmmmmmmmmm                                 | mm                                                                                                                          | *           |                                                                           |
|                                              |                                                                                                                             |             |                                                                           |
|                                              | Write your journal here.                                                                                                    |             | Friend Requests                                                           |
| Click auto save<br>spell check. S            | Write your journal here.<br>e often to keep your work, and<br>Select who can see your journa<br>omment. When done click sul | al, and     | Friend Requests   Wekesa   pop   Westlands, Kenya   reply to this request |
| Click auto save<br>spell check. S            | e often to keep your work, and<br>Select who can see your journa                                                            | al, and     | Wekesa   pop<br>Westlands, Kenya                                          |