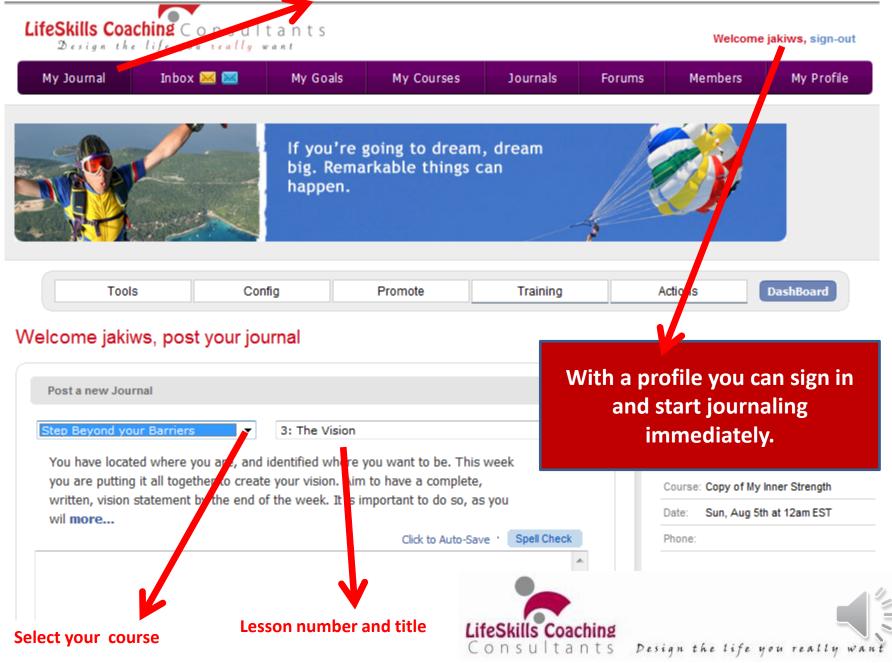

## Welcome jakiws, post your journal

| ost a new Journal                            |                                                                                                                             |             | Invite a friend to join<br>lifeskillscoaching                             |
|----------------------------------------------|-----------------------------------------------------------------------------------------------------------------------------|-------------|---------------------------------------------------------------------------|
| ep Beyond your Barriers                      | ▼ 3: The Vision                                                                                                             |             |                                                                           |
| ou have located where                        | you are, and identified where you want to be. This w                                                                        | veek        | Coming Up                                                                 |
| ou are putting it all toge                   | ther to create your vision. Aim to have a complete,                                                                         |             | Course: Copy of My Inner Strength                                         |
| vritten, vision statement<br>vil <b>more</b> | by the end of the week. It is important to do so, as                                                                        | you         | Date: Sun, Aug 5th at 12am EST                                            |
| in more                                      | Click to Auto-Save                                                                                                          | Spell Check | Phone:                                                                    |
| nmmmmmmmmmmm                                 | mm                                                                                                                          | *           |                                                                           |
|                                              |                                                                                                                             |             |                                                                           |
|                                              | Write your journal here.                                                                                                    |             | Friend Requests                                                           |
| Click auto save<br>spell check. S            | Write your journal here.<br>e often to keep your work, and<br>Select who can see your journa<br>omment. When done click sul | al, and     | Friend Requests   Wekesa   pop   Westlands, Kenya   reply to this request |
| Click auto save<br>spell check. S            | e often to keep your work, and<br>Select who can see your journa                                                            | al, and     | Wekesa   pop<br>Westlands, Kenya                                          |