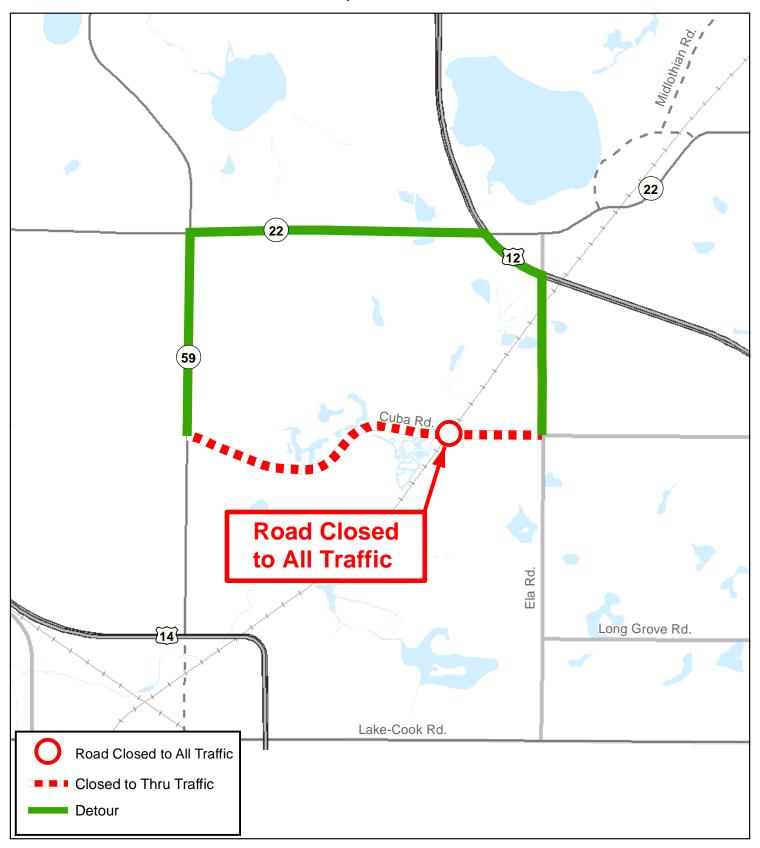

## **Cuba Road to Close for Culvert Installation**

Deer Park, IL-The Lake County Division of Transportation, will be closing Cuba Road, Lake County Route A-46, west of the Elgin, Joliet & Eastern Railroad Tracks, Monday, July 15, 2013 at 6:00 A.M. and is scheduled to reopen to traffic in the early evening of Wednesday, July 24, 2013. The closure is necessary to replace a culvert under the roadway.

The signed detour route for this closure will be Ela Road, Lake County Route V-57, to U.S. Route 12 (Rand Road), to Illinois Route 22 (Half Day Road), to Illinois Route 59.

-###-

## **Cuba Road Detour**

10 Calendar days 7/15/2013 - 7/24/2013